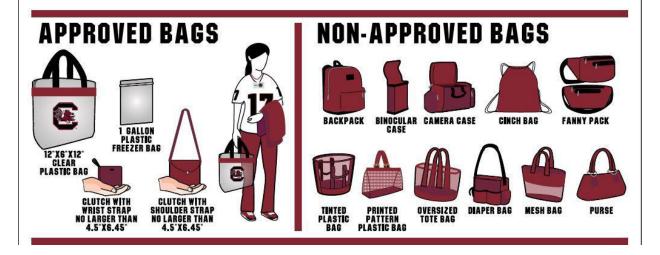

## SOUTH CAROLINA ATHLETICS CLEAR BAG POLICY

Fans are encouraged not to bring any type of bags inside Colonial Life Arena. However, the following outlines bags that are permitted:

One bag that is clear plastic, vinyl or PVC and does not exceed 12" x 6" x 12"

## OR

One-gallon clear plastic freezer bag (Ziploc bag or similar)

## AND

- Small clutch bags, with or without a handle or strap, that do not exceed 4.5" x 6.5" (approximately the size of a hand)
- An exception may be made for medically necessary items after proper inspection