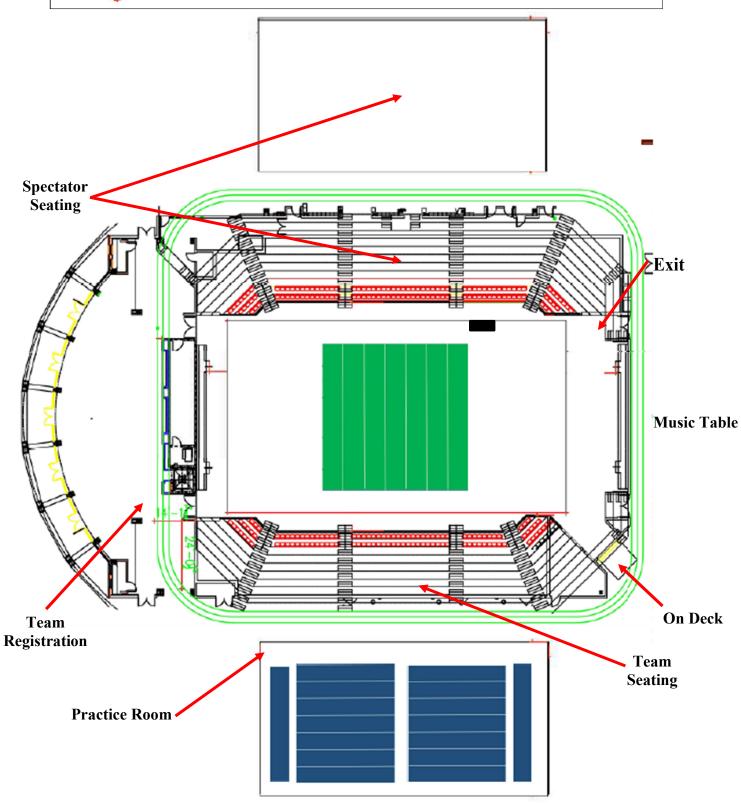

#### **EVENT CHECK-IN**

A representative from each team must check-in at the Event Information Area prior to your team's first performance. Registration will be located **in the lobby by the north stairwell** and will begin at 8:00 AM on January 25<sup>th</sup>. All forms must be turned in prior to your first scheduled practice. Teams not turning these forms in will not be allowed to practice or compete. Coaches will also receive their credentials and most updated performance order.

#### **SCHSL PASS GATE**

SCHSL Pass Gate for pass holders will be located on the north side of the lobby next to team registration.

#### **PERFORMANCE AREAS**

All teams will compete on a 42' deep x 42' wide carpeted floor. Only soft-soled tennis shoes will be allowed on the performance surface

#### **PRACTICE AREAS**

Check-in time for practice is located on the right hand of your performance order. Your practice check-in time will be approximately 20 minutes prior to your performance time in the North Side Practice Gym. From the practice area, you will move to the "On Deck" area to prepare for your routine. If you miss your practice time, you will not be guaranteed another opportunity to practice in the designated area. Only team members and Coaches may enter the practice area. Family members and spectators will not be admitted to the practice area. A high-quality sound system will be provided for teams with music on mp3 or CD.

# **OVERVIEW MAP**

**Tickets** 

**Spectator Entrance** 

Team Entrance/ Registration