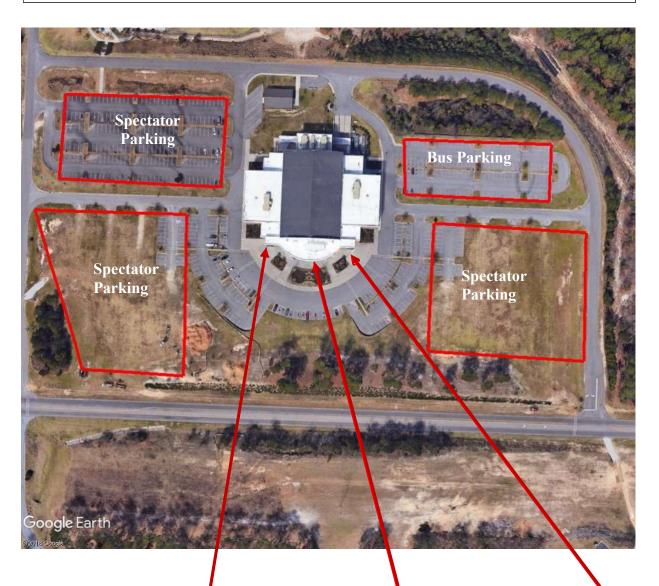

#### **CHAMPIONSHIP LOCATION**

USC Aiken Convention Center 2049 Champion Way Graniteville, SC 29829 803-641-3587

#### **EVENT PARKING**

\$5 per car

Team Busses will be FREE

# **OVERVIEW MAP**

**Tickets** 

**Spectator Entrance** 

Team Entrance/ Registration