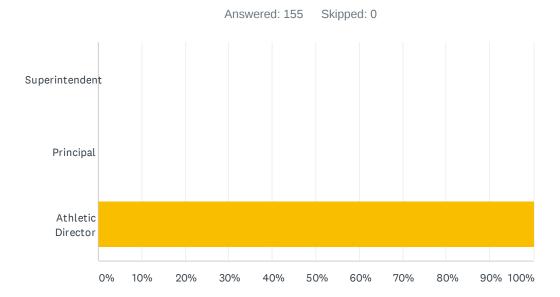

## Q1 What is your title?

| ANSWER CHOICES    | RESPONSES |     |
|-------------------|-----------|-----|
| Superintendent    | 0.00%     | 0   |
| Principal         | 0.00%     | 0   |
| Athletic Director | 100.00%   | 155 |
| TOTAL             |           | 155 |