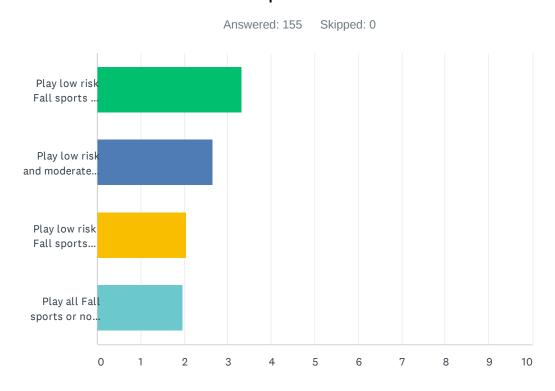

## Q4 Regarding the Fall Sports Season, please rank the following in order of importance from 1 to 4 where 1 is most important and 4 is least important:

|                                                                     | 1            | 2            | 3            | 4            | TOTAL | SCORE |
|---------------------------------------------------------------------|--------------|--------------|--------------|--------------|-------|-------|
| Play low risk Fall sports and add others as time/conditions permits | 53.55%<br>83 | 28.39%<br>44 | 15.48%<br>24 | 2.58%<br>4   | 155   | 3.33  |
| Play low risk and moderate risk Fall sports only                    | 14.84%<br>23 | 42.58%<br>66 | 36.13%<br>56 | 6.45%<br>10  | 155   | 2.66  |
| Play low risk Fall sports only                                      | 8.39%<br>13  | 19.35%<br>30 | 40.65%<br>63 | 31.61%<br>49 | 155   | 2.05  |
| Play all Fall sports or no Fall sports at all                       | 23.23%<br>36 | 9.68%<br>15  | 7.74%<br>12  | 59.35%<br>92 | 155   | 1.97  |