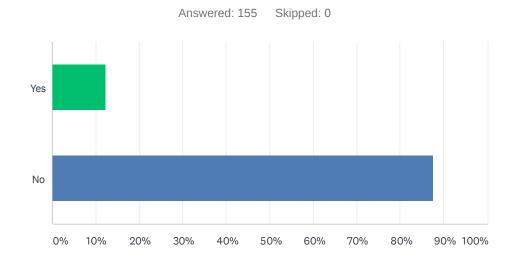

## Q3 Has your school had a student-athlete test positive for COVID-19, and as result had to quarantine a group?

| ANSWER CHOICES | RESPONSES |     |
|----------------|-----------|-----|
| Yes            | 12.26%    | 19  |
| No             | 87.74%    | 136 |
| TOTAL          |           | 155 |