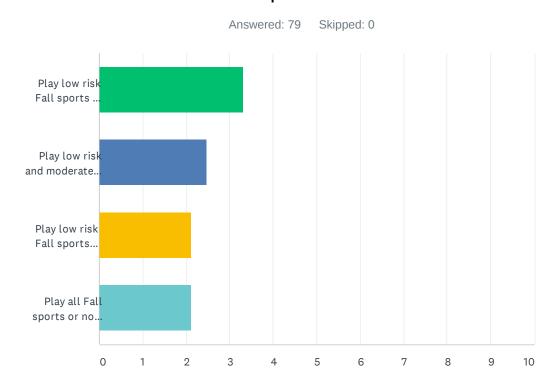

## Q4 Regarding the Fall Sports Season, please rank the following in order of importance from 1 to 4 where 1 is most important and 4 is least important:

|                                                                     | 1            | 2            | 3            | 4            | TOTAL | SCORE |
|---------------------------------------------------------------------|--------------|--------------|--------------|--------------|-------|-------|
| Play low risk Fall sports and add others as time/conditions permits | 54.43%<br>43 | 27.85%<br>22 | 11.39%<br>9  | 6.33%<br>5   | 79    | 3.30  |
| Play low risk and moderate risk Fall sports only                    | 7.59%<br>6   | 40.51%<br>32 | 43.04%<br>34 | 8.86%<br>7   | 79    | 2.47  |
| Play low risk Fall sports only                                      | 10.13%<br>8  | 22.78%<br>18 | 35.44%<br>28 | 31.65%<br>25 | 79    | 2.11  |
| Play all Fall sports or no Fall sports at all                       | 27.85%<br>22 | 8.86%<br>7   | 10.13%       | 53.16%<br>42 | 79    | 2.11  |