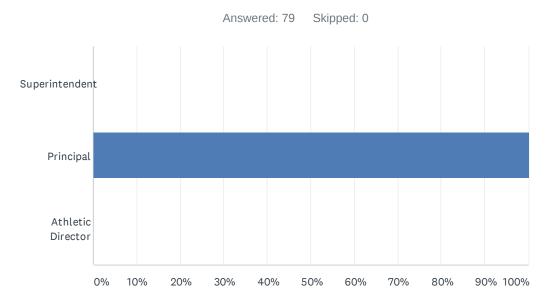

## Q1 What is your title?

| ANSWER CHOICES    | RESPONSES |    |
|-------------------|-----------|----|
| Superintendent    | 0.00%     | 0  |
| Principal         | 100.00%   | 79 |
| Athletic Director | 0.00%     | 0  |
| TOTAL             |           | 79 |