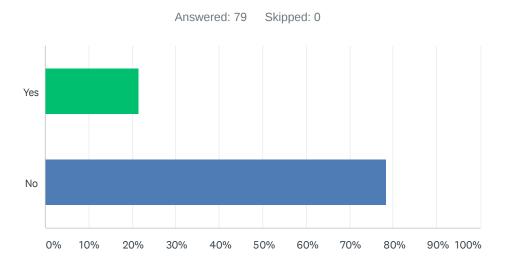

## Q3 Has your school had a student-athlete test positive for COVID-19, and as result had to quarantine a group?

| ANSWER CHOICES | RESPONSES |    |
|----------------|-----------|----|
| Yes            | 21.52%    | 17 |
| No             | 78.48%    | 62 |
| TOTAL          |           | 79 |