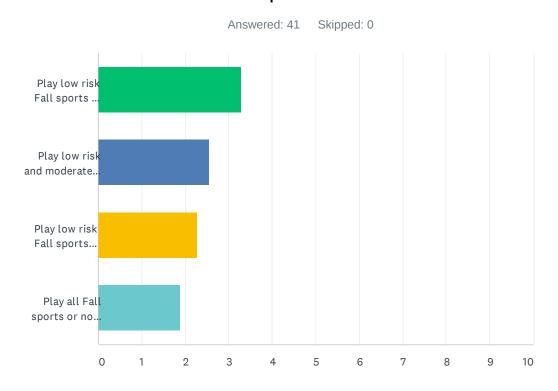

## Q4 Regarding the Fall Sports Season, please rank the following in order of importance from 1 to 4 where 1 is most important and 4 is least important:

|                                                                     | 1            | 2            | 3            | 4            | TOTAL | SCORE |
|---------------------------------------------------------------------|--------------|--------------|--------------|--------------|-------|-------|
| Play low risk Fall sports and add others as time/conditions permits | 53.66%<br>22 | 26.83%<br>11 | 14.63%<br>6  | 4.88%<br>2   | 41    | 3.29  |
| Play low risk and moderate risk Fall sports only                    | 7.32%        | 43.90%<br>18 | 46.34%<br>19 | 2.44%        | 41    | 2.56  |
| Play low risk Fall sports only                                      | 19.51%<br>8  | 17.07%<br>7  | 34.15%<br>14 | 29.27%<br>12 | 41    | 2.27  |
| Play all Fall sports or no Fall sports at all                       | 19.51%<br>8  | 12.20%<br>5  | 4.88%<br>2   | 63.41%<br>26 | 41    | 1.88  |