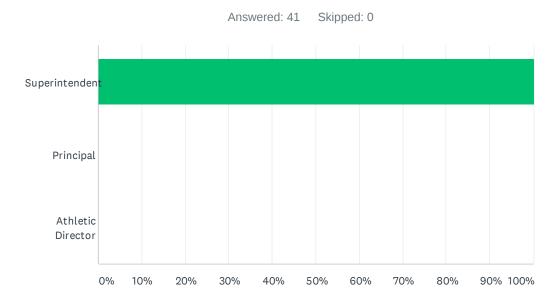

## Q1 What is your title?

| ANSWER CHOICES    | RESPONSES |    |
|-------------------|-----------|----|
| Superintendent    | 100.00%   | 41 |
| Principal         | 0.00%     | 0  |
| Athletic Director | 0.00%     | 0  |
| TOTAL             |           | 41 |