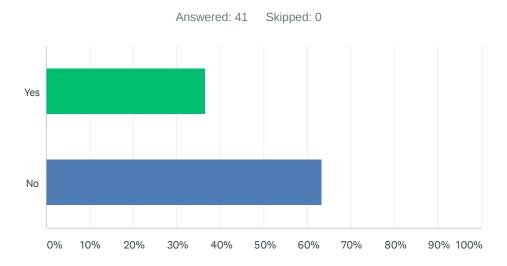

## Q3 Has your school had a student-athlete test positive for COVID-19, and as result had to quarantine a group?

| ANSWER CHOICES | RESPONSES |    |
|----------------|-----------|----|
| Yes            | 36.59%    | 15 |
| No             | 63.41%    | 26 |
| TOTAL          |           | 41 |