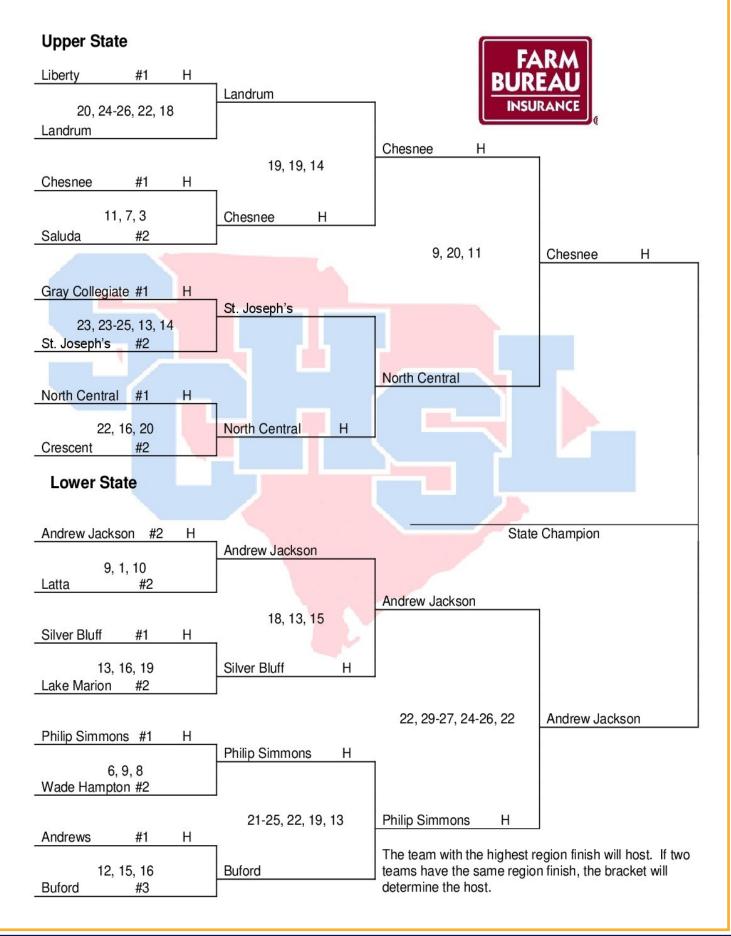

|
| 8      | Brooke Simons   | 12    | 5'6"    | DS              |
| 9      | Bella Misko     | 12    | 5'8"    | OP              |
| 10     | Mia Fotia       | 12    | 5'10"   | OP              |
| 11     | McKenzie Ryan   | 11    | 5'10½'' | ОН              |
| 12     | Ady O'Grady     | 11    | 6'0"    | MH              |
| 17     | Emma Misko      | 11    | 5'10"   | S               |
| 18     | Gabby Yocum     | 12    | 5'6"    | DS/S            |
| 19     | Bailey Olive    | 11    | 5'8"    | ОН              |
| 36     | Lily Edri       | 12    | 5'7"    | L               |

Head Coach:

Assistant Coaches:

Score Keeper:

Manager:

Athletics Director:

Principal:

Garret Talarczyk

Kevin Murphy, Da'Nesha Miller

Saniyah Aiken

Addie Sherry

Joe Monmonier

Steve Schidrich





#### Class AAAA

#### **Upper State**





# CHAMPIONS CHOOSE JOSTENS.





WE ARE PROUD TO BE THE OFFICIAL RING AND TROPHY PROVIDER OF THE SOUTH CAROLINA HIGH SCHOOL LEAGUE

#### OFFICIAL CORPORATE SPONSORS













#### **MEDIA PARTNERS**