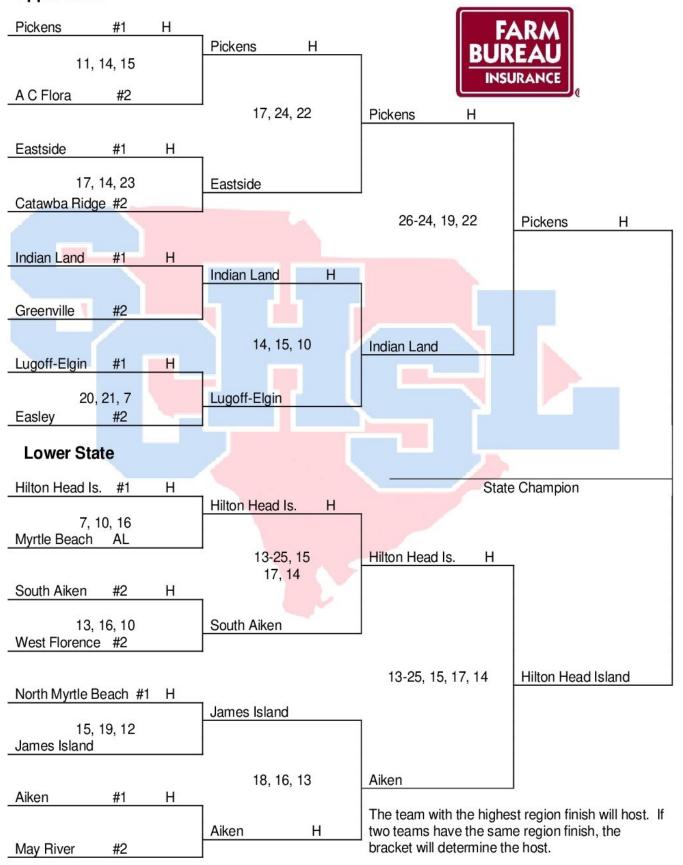

#### Class AAAA

Pickens vs Hilton Head Island

## Pickens

## Hilton Head Island High School

| Number | Name            | Grade | Height  | <b>Position</b> |
|--------|-----------------|-------|---------|-----------------|
| 1      | Olivia Shamou   | 12    | 5'3"    | DS              |
| 2      | Liza Allen      | 11    | 6'0"    | OP              |
| 3      | Allison Bracken | 10    | 5'10"   | MH              |
| 4      | Ava Edri        | 11    | 5'8"    | ОН              |
| 5      | Makenna Mason   | 10    | 5'11"   | S               |
| 6      | Abby Jacobs     | 11    | 5'9"    | MH              |
| 8      | Brooke Simons   | 12    | 5'6"    | DS              |
| 9      | Bella Misko     | 12    | 5'8"    | OP              |
| 10     | Mia Fotia       | 12    | 5'10"   | OP              |
| 11     | McKenzie Ryan   | 11    | 5'10½'' | ОН              |
| 12     | Ady O'Grady     | 11    | 6'0"    | MH              |
| 17     | Emma Misko      | 11    | 5'10"   | S               |
| 18     | Gabby Yocum     | 12    | 5'6"    | DS/S            |
| 19     | Bailey Olive    | 11    | 5'8"    | ОН              |
| 36     | Lily Edri       | 12    | 5'7"    | L               |